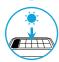

Charge-Out - from Solar Speaker's USB-A port to an external device.

Charge-In - from a wall charger/computer to Solar Speaker's USB-C port.

**Solar Charging** - Make sure the Solar Speaker's solar panel has a clear view of the sun.