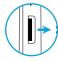

## Solar Speaker // Quick Start Guide MEGAVOICE

- 8 Auxiliary Cable Jack 3.5mm Stereo/Mono capable connection for external devices (Auxiliary mode only!).
- **Restart Button** Insert a paper clip and click to restart the Solar Speaker.
- 10 USB-A (Charge Out) Insert a USB-A cable to charge an external device - click on **(b)** if charging does not initiate automatically.
- 11 USB-C (Charge In) Insert a USB-C cable from an external charger (5VDC, 2A) to charge the Solar Speaker.

Charge-Out - from Solar Speaker's USB-A port to an external device.

Charge-In - from a wall charger/computer to Solar Speaker's USB-C port.

**Solar Charging** - Make sure the Solar Speaker's solar panel has a clear view of the sun.