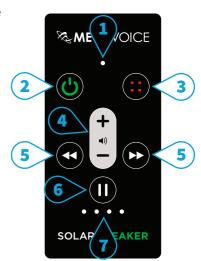

## Solar Speaker // Quick Start Guide

Press of for 2 seconds to turn the Solar Speaker On/Off (a chime will play).

- 1 Main LED Indicates status: On/Off and Mode (Blue: BT Connectivity // Red: Auxilliary).
- 2 Power Hold for 2 seconds to turn On/Off. Click to check the battery level and/or to initiate the external device charging.
- 3 Mode Click to switch between BT and Auxilliary mode.
  In BT mode press and hold to disconnect from a paired BT device.
- 4 Volume Down/Up Click or hold to lower/raise the volume level.
- 5 Chapter Rewind/Forward Click to navigate to the previous/ next file (BT mode only!).
- 6 Play/Pause Click to play/pause the playback (BT mode only!).
- 7 LED Indicators Indicate the battery level. Charge Out (Solid) // Charge In (Blink).

## Solar Speaker // Quick Start Guide MEGAVOICE

- 8 Auxiliary Cable Jack 3.5mm Stereo/Mono capable connection for external devices (Auxiliary mode only!).
- **Restart Button** Insert a paper clip and click to restart the Solar Speaker.
- 10 USB-A (Charge Out) Insert a USB-A cable to charge an external device - click on **(b)** if charging does not initiate automatically.
- 11 USB-C (Charge In) Insert a USB-C cable from an external charger (5VDC, 2A) to charge the Solar Speaker.