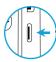

## Solar Speaker // Quick Start Guide MEGAVOICE

- 8 Auxiliary Cable Jack 3.5mm Stereo/Mono capable connection for external devices (Auxiliary mode only!).
- **Restart Button** Insert a paper clip and click to restart the Solar Speaker.
- 10 USB-A (Charge Out) Insert a USB-A cable to charge an external device - click on **(b)** if charging does not initiate automatically.
- 11 USB-C (Charge In) Insert a USB-C cable from an external charger (5VDC, 2A) to charge the Solar Speaker.

Charge-Out - from Solar Speaker's USB-A port to an external device.

Charge-In - from a wall charger/computer to Solar Speaker's USB-C port.

**Solar Charging** - Make sure the Solar Speaker's solar panel has a clear view of the sun.