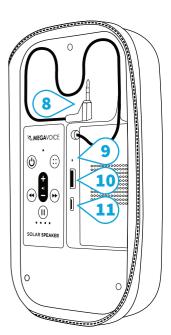

## Solar Speaker // Quick Start Guide MEGAVOICE

- 8 Auxiliary Cable Jack 3.5mm Stereo/Mono capable connection for external devices (Auxiliary mode only!).
- **Restart Button** Insert a paper clip and click to restart the Solar Speaker.
- 10 USB-A (Charge Out) Insert a USB-A cable to charge an external device - click on **(b)** if charging does not initiate automatically.
- 11 USB-C (Charge In) Insert a USB-C cable from an external charger (5VDC, 2A) to charge the Solar Speaker.