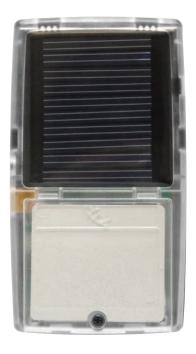

- Digital audio player with secure onboard memory
- Built-in solar panel charges battery
- Capacity: load up to 800 hours of audio using MegaVoice Smart Loading
   System<sup>™</sup> or choose pre-loaded content from the MegaVoice Audio Library
- Tamperproof content
- Operates in harsh environments