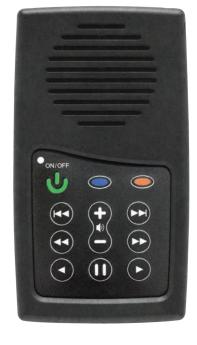

## **Envoy S Dual**

MEGAVOICE breaking the silence

Solar-powered digital audio player with onboard memory

MegaVoice's most innovative and intuitive solar digital audio player yet - the Envoy S Dual. Cost effective and smaller than an iPhone, the 2.4 ounce Envoy S Dual is lightweight and also the most powerful teaching and training tool available. The intuitive raised-button keypad with four levels of navigation makes searching hundreds of hours of audio Bible content easy and accessible - even for the elderly or blind.

The Envoy S Dual comes with onboard memory, which is programmable through the USB port with the MegaVoice Smart Loading System™, making it simple and secure for your ministry to update content. The Envoy S Dual has all the powerful features of the Envoy S, with the added ability of easy and manageable navigation between two large audio files, making the Envoy S Dual ideal for bilingual or for large teaching series.

- Earbud jack for private listening
- Built-in speaker for small group listening
- Optional Solar Case Speaker boosts audio level for larger group listening
- Intuitive four-level navigation buttons
- Easy for elderly and blind to use
- Replaceable lithium-ion polymer battery
- Typical battery playtime: 5 14 hours
- Typical charge retention: over 6 months