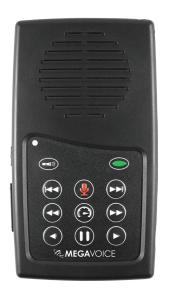

## **Envoy E Series**

Device Features Comparison

|                                | Envoy Elite | Envoy Echo | Envoy Equip | Envoy Ember |
|--------------------------------|-------------|------------|-------------|-------------|
|                                |             |            |             |             |
| Solar Audio Player             | <b>✓</b>    | <b>✓</b>   | <b>✓</b>    | <b>✓</b>    |
| Intuitive Navigation Keypad    | ✓           | ✓          | ✓           | ✓           |
| LED Flashlight (Torch)         | ✓           | ✓          | ✓           | ✓           |
| FM Stereo Radio Receiver       | ✓           |            | ✓           |             |
| Multiple Language/Content      | ✓           | ✓          | ✓           | ✓           |
| Audio Recorder                 | <b>✓</b>    | ✓          |             |             |
| Variable Audio Speed Control   | <b>✓</b>    | ✓          | ✓           | ✓           |
| microSD™ Card Reader           | <b>✓</b>    | ✓          | ✓           | ✓           |
| Micro USB Charging Port        | <b>✓</b>    | ✓          | ✓           | ✓           |
| Speaker & Stereo Earbud Port   | <b>✓</b>    | ✓          | ✓           | ✓           |
| Stereo Hi-Fi, CD-quality Audio | <b>✓</b>    | <b>~</b>   | <b>~</b>    | ✓           |