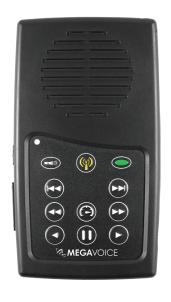

## **Envoy E Series**

Device Features Comparison

|                                | Envoy Elite | Envoy Echo | Envoy Equip | Envoy Ember |
|--------------------------------|-------------|------------|-------------|-------------|
|                                |             |            |             |             |
| Solar Audio Player             | <b>✓</b>    | <b>✓</b>   | <b>✓</b>    | <b>✓</b>    |
| Intuitive Navigation Keypad    | ✓           | ✓          | ✓           | ✓           |
| LED Flashlight (Torch)         | ✓           | ✓          | ✓           | ✓           |
| FM Stereo Radio Receiver       | ✓           |            | ✓           |             |
| Multiple Language/Content      | ✓           | ✓          | ✓           | ✓           |
| Audio Recorder                 | <b>✓</b>    | ✓          |             |             |
| Variable Audio Speed Control   | <b>✓</b>    | ✓          | ✓           | ✓           |
| microSD™ Card Reader           | <b>✓</b>    | ✓          | ✓           | ✓           |
| Micro USB Charging Port        | <b>✓</b>    | ✓          | ✓           | ✓           |
| Speaker & Stereo Earbud Port   | <b>✓</b>    | ✓          | ✓           | ✓           |
| Stereo Hi-Fi, CD-quality Audio | <b>✓</b>    | <b>~</b>   | <b>~</b>    | ✓           |