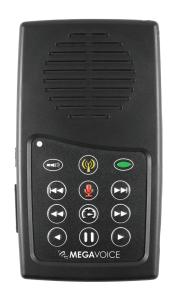

## **Envoy E Series**

Device Features Comparison

|                                | Envoy Elite | Envoy Echo | Envoy Equip | Envoy Ember |
|--------------------------------|-------------|------------|-------------|-------------|
|                                |             |            |             |             |
| Solar Audio Player             | <b>✓</b>    | <b>✓</b>   | <b>✓</b>    | <b>✓</b>    |
| Intuitive Navigation Keypad    | ✓           | ✓          | ✓           | ✓           |
| LED Flashlight (Torch)         | ✓           | ✓          | ✓           | ✓           |
| FM Stereo Radio Receiver       | ✓           |            | ✓           |             |
| Multiple Language/Content      | ✓           | ✓          | ✓           | ✓           |
| Audio Recorder                 | <b>✓</b>    | ✓          |             |             |
| Variable Audio Speed Control   | <b>✓</b>    | ✓          | ✓           | ✓           |
| microSD™ Card Reader           | <b>✓</b>    | ✓          | ✓           | ✓           |
| Micro USB Charging Port        | <b>✓</b>    | ✓          | ✓           | ✓           |
| Speaker & Stereo Earbud Port   | <b>✓</b>    | ✓          | ✓           | ✓           |
| Stereo Hi-Fi, CD-quality Audio | <b>✓</b>    | <b>~</b>   | <b>~</b>    | ✓           |