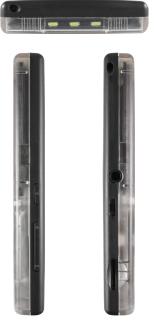

## **Envoy E Series**

Device Features Comparison

|                                | Envoy Elite | Envoy Echo | Envoy Equip | Envoy Ember |
|--------------------------------|-------------|------------|-------------|-------------|
|                                |             |            |             |             |
| Solar Audio Player             | <b>✓</b>    | <b>✓</b>   | <b>✓</b>    | <b>✓</b>    |
| Intuitive Navigation Keypad    | ✓           | ✓          | ✓           | ✓           |
| LED Flashlight (Torch)         | ✓           | ✓          | ✓           | ✓           |
| FM Stereo Radio Receiver       | ✓           |            | ✓           |             |
| Multiple Language/Content      | ✓           | ✓          | ✓           | ✓           |
| Audio Recorder                 | <b>✓</b>    | ✓          |             |             |
| Variable Audio Speed Control   | <b>✓</b>    | ✓          | ✓           | ✓           |
| microSD™ Card Reader           | <b>✓</b>    | ✓          | ✓           | ✓           |
| Micro USB Charging Port        | <b>✓</b>    | ✓          | ✓           | ✓           |
| Speaker & Stereo Earbud Port   | <b>✓</b>    | ✓          | ✓           | ✓           |
| Stereo Hi-Fi, CD-quality Audio | <b>✓</b>    | <b>~</b>   | <b>~</b>    | ✓           |